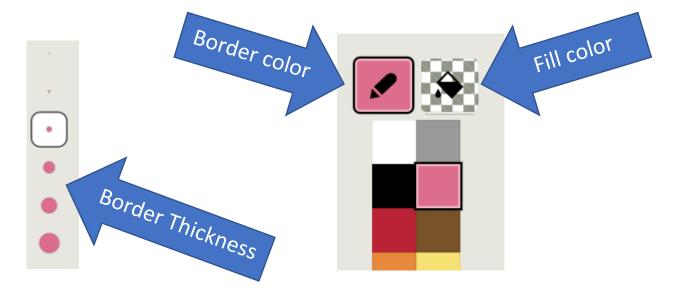

b. Set the border thickness, border color and fill color:

4. Next, duplicate the page to make the next frame in your GIF.

5. On the next frame, add another shape to build your Snowman and duplicate the

frame. Continue to add one element to your snowman.