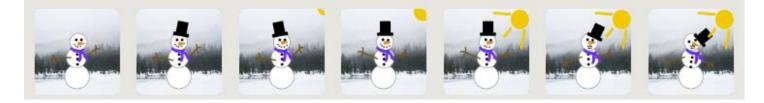

a. TIP: To add interest, move some of the shapes slightly in each frame.

- 6. Duplicate your last frame 3 times.
- 7. When done, click Export, name your GIF and select Downloads. (It will save to your Downloads folder.)