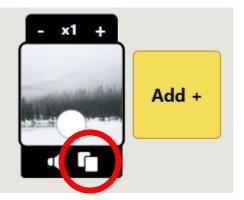

b. Set the border thickness, border color and fill color:

4. Next, duplicate the page to make the next frame in your GIF.

5. On the next frame, add another shape to build your Snowman and duplicate the

frame. Continue to add one element to your snowman.