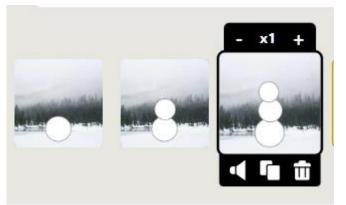

b. Set the border thickness, border color and fill color:

4. Next, duplicate the page to make the next frame in your GIF.

5. On the next frame, add another shape to build your Snowman and duplicate the

frame. Continue to add one element to your snowman.

a. TIP: To add interest, move some of the shapes slightly in each frame.

- 6. Duplicate your last frame 3 times.
- 7. When done, click Export, name your GIF and select Downloads. (It will save to your Downloads folder.)