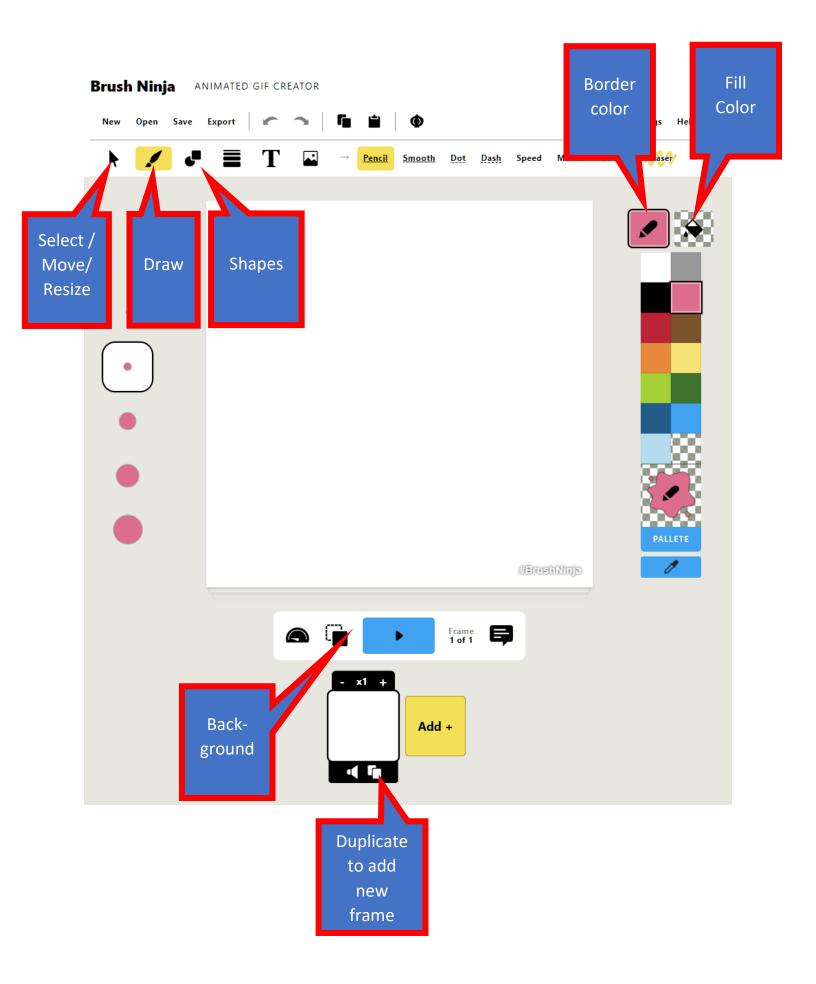

Do **NOT** create a Brush Ninja account. You can create a gif without an account.

- 1. Go to https://brush.ninja/
- 2. Start with a background.
  - a. Search for an online image
- 3. Add the first shape to build your snowman

b. Set the border thickness, border color and fill color:

4. Next, duplicate the page to make the next frame in your GIF.

5. On the next frame, add another shape to build your Snowman and duplicate the

frame. Continue to add one element to your snowman.

a. TIP: To add interest, move some of the shapes slightly in each frame.

- 6. Duplicate your last frame 3 times.
- 7. When done, click Export, name your GIF and select Downloads. (It will save to your Downloads folder.)