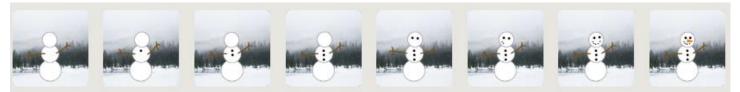

b. Set the border thickness, border color and fill color:

4. Next, duplicate the page to make the next frame in your GIF.

5. On the next frame, add another shape to build your Snowman and duplicate the

frame. Continue to add one element to your snowman.

a. TIP: To add interest, move some of the shapes slightly in each frame.

- 6. Duplicate your last frame 3 times.
- 7. When done, click Export, name your GIF and select Downloads. (It will save to your Downloads folder.)