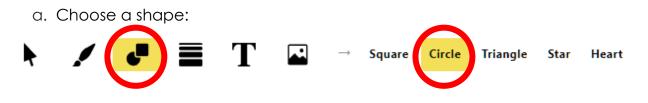

Do **NOT** create a Brush Ninja account. You can create a gif without an account.

- 1. Go to https://brush.ninja/
- 2. Start with a background.
  - a. Search for an online image
- 3. Add the first shape to build your snowman